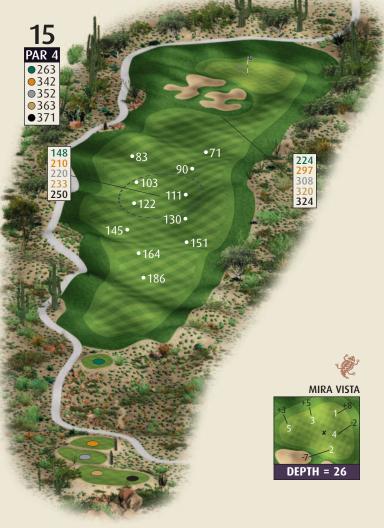

# 18th Annual Golf Tournament

November 18, 2016

| НОГЕ | BLACK | Q109 | SILVER | COPPER | JADE |  |  | MEN'S HCP | PAR | LADIES' HCP |  |
|------|-------|------|--------|--------|------|--|--|-----------|-----|-------------|--|
| 1    | 392   | 378  | 378    | 360    | 284  |  |  | 9         | 4   | 5           |  |
| 2    | 405   | 388  | 379    | 348    | 306  |  |  | 7         | 4   | 3           |  |
| 3    | 468   | 430  | 425    | 390    | 329  |  |  | 3         | 4   | 7           |  |
| 4    | 416   | 399  | 340    | 327    | 300  |  |  | 11        | 4   | 11          |  |
| 5    | 525   | 500  | 455    | 425    | 394V |  |  | 5         | 5   | 1           |  |
| 6    | 206   | 190  | 182    | 168    | 130  |  |  | 17        | 3   | 15          |  |
| 7    | 456   | 416  | 408    | 367    | 317  |  |  | 1         | 4   | 9           |  |
| 8    | 190   | 176  | 164    | 114    | 99   |  |  | 15        | 3   | 17          |  |
| 9    | 404   | 383  | 345    | 312    | 233  |  |  | 13        | 4   | 13          |  |
| OUT  | 3478  | 3270 | 3096   | 2826   | 2410 |  |  |           | 35  |             |  |
| 10   | 407   | 385  | 378    | 298    | 257  |  |  | 10        | 4   | 8           |  |
| 11   | 539   | 528  | 491    | 470    | 419  |  |  | 8         | 5   | 4           |  |
| 12   | 416   | 409  | 350    | 342    | 289  |  |  | 12        | 4   | 12          |  |
| 13   | 177   | 170  | 161    | 158    | 113  |  |  | 16        | 3   | 16          |  |
| 14   | 609   | 565  | 545    | 530    | 454  |  |  | 2         | 5   | 2           |  |
| 15   | 371   | 363  | 352    | 342    | 263  |  |  | 14        | 4   | 14          |  |
| 16   | 140   | 132  | 117    | 100    | 95   |  |  | 18        | 3   | 18          |  |
| 17   | 441   | 409  | 400    | 343    | 293  |  |  | 4         | 4   | 6           |  |
| 18   | 447   | 414  | 378    | 370    | 290  |  |  | 6         | 4   | 10          |  |
| IN   | 3547  | 3375 | 3172   | 2953   | 2473 |  |  |           | 36  |             |  |
| TOT  | 7025  | 6645 | 6268   | 5779   | 4883 |  |  |           | 71  |             |  |
|      |       |      | НСР    |        |      |  |  |           |     |             |  |
|      |       |      | NET    |        |      |  |  |           |     |             |  |