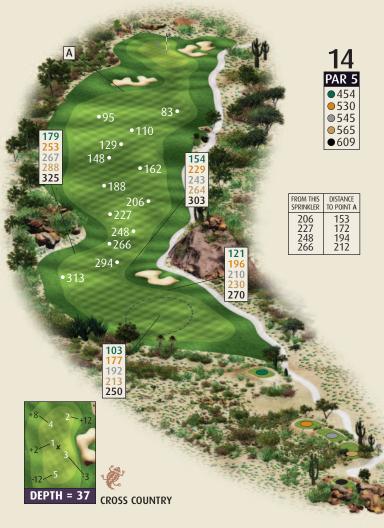

#### **Hole Contests and Prizes**

Hole #14 Forever Resorts "Longest Drive"

Par 5

Everyone plays for free

Men and Women compete separately to have the longest drive of the day. A prize is given to each winner. There are two card posts in each fairway, one for ladies, one for men. If your drive goes past the appropriate post, move the post to your landing spot and write your name on the card. Only the first drive counts for the contest, no mulligans allowed.