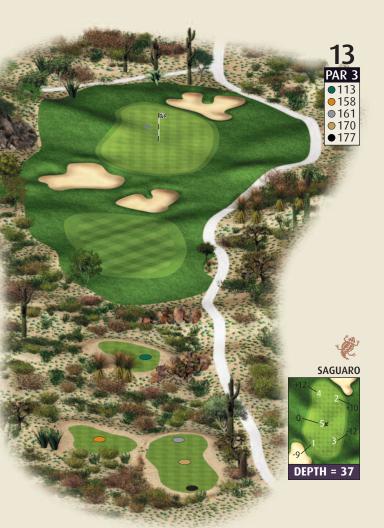

# 18th Annual Golf Tournament

November 18, 2016

| НОГЕ | BLACK | Q109 | SILVER | COPPER | JADE |  |  | MEN'S HCP | PAR | LADIES' HCP |  |
|------|-------|------|--------|--------|------|--|--|-----------|-----|-------------|--|
| 1    | 392   | 378  | 378    | 360    | 284  |  |  | 9         | 4   | 5           |  |
| 2    | 405   | 388  | 379    | 348    | 306  |  |  | 7         | 4   | 3           |  |
| 3    | 468   | 430  | 425    | 390    | 329  |  |  | 3         | 4   | 7           |  |
| 4    | 416   | 399  | 340    | 327    | 300  |  |  | 11        | 4   | 11          |  |
| 5    | 525   | 500  | 455    | 425    | 394V |  |  | 5         | 5   | 1           |  |
| 6    | 206   | 190  | 182    | 168    | 130  |  |  | 17        | 3   | 15          |  |
| 7    | 456   | 416  | 408    | 367    | 317  |  |  | 1         | 4   | 9           |  |
| 8    | 190   | 176  | 164    | 114    | 99   |  |  | 15        | 3   | 17          |  |
| 9    | 404   | 383  | 345    | 312    | 233  |  |  | 13        | 4   | 13          |  |
| OUT  | 3478  | 3270 | 3096   | 2826   | 2410 |  |  |           | 35  |             |  |
| 10   | 407   | 385  | 378    | 298    | 257  |  |  | 10        | 4   | 8           |  |
| 11   | 539   | 528  | 491    | 470    | 419  |  |  | 8         | 5   | 4           |  |
| 12   | 416   | 409  | 350    | 342    | 289  |  |  | 12        | 4   | 12          |  |
| 13   | 177   | 170  | 161    | 158    | 113  |  |  | 16        | 3   | 16          |  |
| 14   | 609   | 565  | 545    | 530    | 454  |  |  | 2         | 5   | 2           |  |
| 15   | 371   | 363  | 352    | 342    | 263  |  |  | 14        | 4   | 14          |  |
| 16   | 140   | 132  | 117    | 100    | 95   |  |  | 18        | 3   | 18          |  |
| 17   | 441   | 409  | 400    | 343    | 293  |  |  | 4         | 4   | 6           |  |
| 18   | 447   | 414  | 378    | 370    | 290  |  |  | 6         | 4   | 10          |  |
| IN   | 3547  | 3375 | 3172   | 2953   | 2473 |  |  |           | 36  |             |  |
| TOT  | 7025  | 6645 | 6268   | 5779   | 4883 |  |  |           | 71  |             |  |
|      |       |      | НСР    |        |      |  |  |           |     |             |  |
|      |       |      | NET    |        |      |  |  |           |     |             |  |