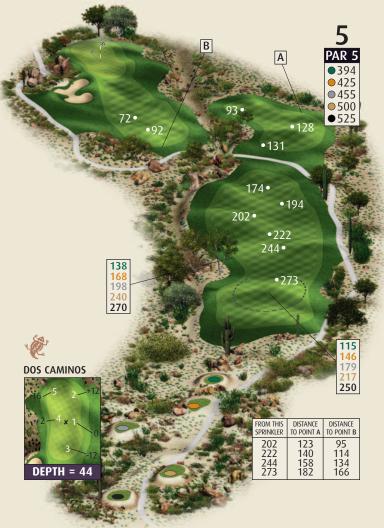

# 18th Annual Golf Tournament

November 18, 2016

| НОГЕ | BLACK | Q109 | SILVER | COPPER | JADE |  |  | MEN'S HCP | PAR | LADIES' HCP |  |
|------|-------|------|--------|--------|------|--|--|-----------|-----|-------------|--|
| 1    | 392   | 378  | 378    | 360    | 284  |  |  | 9         | 4   | 5           |  |
| 2    | 405   | 388  | 379    | 348    | 306  |  |  | 7         | 4   | 3           |  |
| 3    | 468   | 430  | 425    | 390    | 329  |  |  | 3         | 4   | 7           |  |
| 4    | 416   | 399  | 340    | 327    | 300  |  |  | 11        | 4   | 11          |  |
| 5    | 525   | 500  | 455    | 425    | 394V |  |  | 5         | 5   | 1           |  |
| 6    | 206   | 190  | 182    | 168    | 130  |  |  | 17        | 3   | 15          |  |
| 7    | 456   | 416  | 408    | 367    | 317  |  |  | 1         | 4   | 9           |  |
| 8    | 190   | 176  | 164    | 114    | 99   |  |  | 15        | 3   | 17          |  |
| 9    | 404   | 383  | 345    | 312    | 233  |  |  | 13        | 4   | 13          |  |
| OUT  | 3478  | 3270 | 3096   | 2826   | 2410 |  |  |           | 35  |             |  |
| 10   | 407   | 385  | 378    | 298    | 257  |  |  | 10        | 4   | 8           |  |
| 11   | 539   | 528  | 491    | 470    | 419  |  |  | 8         | 5   | 4           |  |
| 12   | 416   | 409  | 350    | 342    | 289  |  |  | 12        | 4   | 12          |  |
| 13   | 177   | 170  | 161    | 158    | 113  |  |  | 16        | 3   | 16          |  |
| 14   | 609   | 565  | 545    | 530    | 454  |  |  | 2         | 5   | 2           |  |
| 15   | 371   | 363  | 352    | 342    | 263  |  |  | 14        | 4   | 14          |  |
| 16   | 140   | 132  | 117    | 100    | 95   |  |  | 18        | 3   | 18          |  |
| 17   | 441   | 409  | 400    | 343    | 293  |  |  | 4         | 4   | 6           |  |
| 18   | 447   | 414  | 378    | 370    | 290  |  |  | 6         | 4   | 10          |  |
| IN   | 3547  | 3375 | 3172   | 2953   | 2473 |  |  |           | 36  |             |  |
| TOT  | 7025  | 6645 | 6268   | 5779   | 4883 |  |  |           | 71  |             |  |
|      |       |      | НСР    |        |      |  |  |           |     |             |  |
|      |       |      | NET    |        |      |  |  |           |     |             |  |