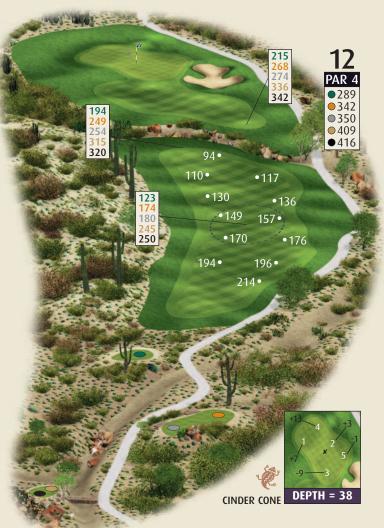

# 18th Annual Golf Tournament

November 18, 2016

| НОГЕ | BLACK | Q109 | SILVER | COPPER | JADE |  |  | MEN'S HCP | PAR | LADIES' HCP |  |
|------|-------|------|--------|--------|------|--|--|-----------|-----|-------------|--|
| 1    | 392   | 378  | 378    | 360    | 284  |  |  | 9         | 4   | 5           |  |
| 2    | 405   | 388  | 379    | 348    | 306  |  |  | 7         | 4   | 3           |  |
| 3    | 468   | 430  | 425    | 390    | 329  |  |  | 3         | 4   | 7           |  |
| 4    | 416   | 399  | 340    | 327    | 300  |  |  | 11        | 4   | 11          |  |
| 5    | 525   | 500  | 455    | 425    | 394V |  |  | 5         | 5   | 1           |  |
| 6    | 206   | 190  | 182    | 168    | 130  |  |  | 17        | 3   | 15          |  |
| 7    | 456   | 416  | 408    | 367    | 317  |  |  | 1         | 4   | 9           |  |
| 8    | 190   | 176  | 164    | 114    | 99   |  |  | 15        | 3   | 17          |  |
| 9    | 404   | 383  | 345    | 312    | 233  |  |  | 13        | 4   | 13          |  |
| OUT  | 3478  | 3270 | 3096   | 2826   | 2410 |  |  |           | 35  |             |  |
| 10   | 407   | 385  | 378    | 298    | 257  |  |  | 10        | 4   | 8           |  |
| 11   | 539   | 528  | 491    | 470    | 419  |  |  | 8         | 5   | 4           |  |
| 12   | 416   | 409  | 350    | 342    | 289  |  |  | 12        | 4   | 12          |  |
| 13   | 177   | 170  | 161    | 158    | 113  |  |  | 16        | 3   | 16          |  |
| 14   | 609   | 565  | 545    | 530    | 454  |  |  | 2         | 5   | 2           |  |
| 15   | 371   | 363  | 352    | 342    | 263  |  |  | 14        | 4   | 14          |  |
| 16   | 140   | 132  | 117    | 100    | 95   |  |  | 18        | 3   | 18          |  |
| 17   | 441   | 409  | 400    | 343    | 293  |  |  | 4         | 4   | 6           |  |
| 18   | 447   | 414  | 378    | 370    | 290  |  |  | 6         | 4   | 10          |  |
| IN   | 3547  | 3375 | 3172   | 2953   | 2473 |  |  |           | 36  |             |  |
| TOT  | 7025  | 6645 | 6268   | 5779   | 4883 |  |  |           | 71  |             |  |
|      |       |      | НСР    |        |      |  |  |           |     |             |  |
|      |       |      | NET    |        |      |  |  |           |     |             |  |