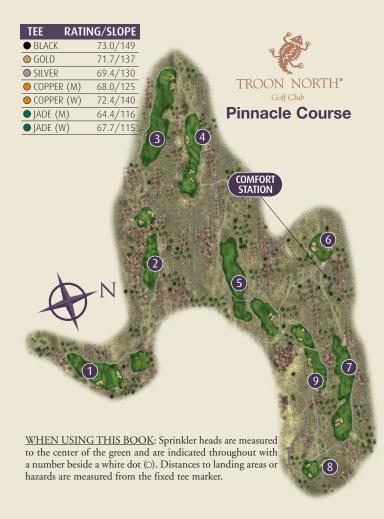

# 17th Annual Golf Tournament

**Pinnacle Course** 

Scottsdale, Arizona November 20, 2015

Yardage Guide By **Best Approach Publications**, © 2015 1-877-235-9500 ⋅ www.bestapproach.com