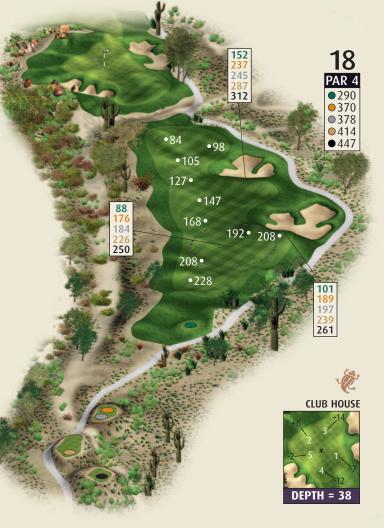

# 18th Annual Golf Tournament

November 18, 2016

| НОГЕ | BLACK | Q109 | SILVER | COPPER | JADE |  |  | MEN'S HCP | PAR | LADIES' HCP |  |
|------|-------|------|--------|--------|------|--|--|-----------|-----|-------------|--|
| 1    | 392   | 378  | 378    | 360    | 284  |  |  | 9         | 4   | 5           |  |
| 2    | 405   | 388  | 379    | 348    | 306  |  |  | 7         | 4   | 3           |  |
| 3    | 468   | 430  | 425    | 390    | 329  |  |  | 3         | 4   | 7           |  |
| 4    | 416   | 399  | 340    | 327    | 300  |  |  | 11        | 4   | 11          |  |
| 5    | 525   | 500  | 455    | 425    | 394V |  |  | 5         | 5   | 1           |  |
| 6    | 206   | 190  | 182    | 168    | 130  |  |  | 17        | 3   | 15          |  |
| 7    | 456   | 416  | 408    | 367    | 317  |  |  | 1         | 4   | 9           |  |
| 8    | 190   | 176  | 164    | 114    | 99   |  |  | 15        | 3   | 17          |  |
| 9    | 404   | 383  | 345    | 312    | 233  |  |  | 13        | 4   | 13          |  |
| OUT  | 3478  | 3270 | 3096   | 2826   | 2410 |  |  |           | 35  |             |  |
| 10   | 407   | 385  | 378    | 298    | 257  |  |  | 10        | 4   | 8           |  |
| 11   | 539   | 528  | 491    | 470    | 419  |  |  | 8         | 5   | 4           |  |
| 12   | 416   | 409  | 350    | 342    | 289  |  |  | 12        | 4   | 12          |  |
| 13   | 177   | 170  | 161    | 158    | 113  |  |  | 16        | 3   | 16          |  |
| 14   | 609   | 565  | 545    | 530    | 454  |  |  | 2         | 5   | 2           |  |
| 15   | 371   | 363  | 352    | 342    | 263  |  |  | 14        | 4   | 14          |  |
| 16   | 140   | 132  | 117    | 100    | 95   |  |  | 18        | 3   | 18          |  |
| 17   | 441   | 409  | 400    | 343    | 293  |  |  | 4         | 4   | 6           |  |
| 18   | 447   | 414  | 378    | 370    | 290  |  |  | 6         | 4   | 10          |  |
| IN   | 3547  | 3375 | 3172   | 2953   | 2473 |  |  |           | 36  |             |  |
| TOT  | 7025  | 6645 | 6268   | 5779   | 4883 |  |  |           | 71  |             |  |
|      |       |      | НСР    |        |      |  |  |           |     |             |  |
|      |       |      | NET    |        |      |  |  |           |     |             |  |