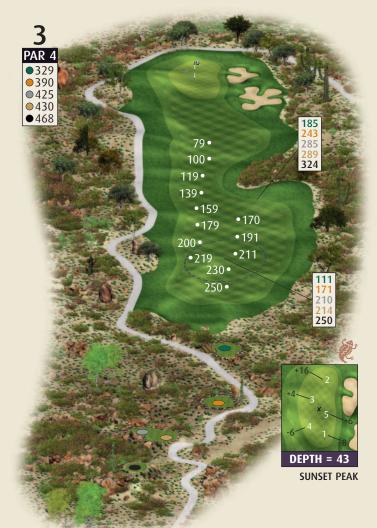

# 18th Annual Golf Tournament

November 18, 2016

| НОГЕ | BLACK | Q109 | SILVER | COPPER | JADE |  |  | MEN'S HCP | PAR | LADIES' HCP |  |
|------|-------|------|--------|--------|------|--|--|-----------|-----|-------------|--|
| 1    | 392   | 378  | 378    | 360    | 284  |  |  | 9         | 4   | 5           |  |
| 2    | 405   | 388  | 379    | 348    | 306  |  |  | 7         | 4   | 3           |  |
| 3    | 468   | 430  | 425    | 390    | 329  |  |  | 3         | 4   | 7           |  |
| 4    | 416   | 399  | 340    | 327    | 300  |  |  | 11        | 4   | 11          |  |
| 5    | 525   | 500  | 455    | 425    | 394V |  |  | 5         | 5   | 1           |  |
| 6    | 206   | 190  | 182    | 168    | 130  |  |  | 17        | 3   | 15          |  |
| 7    | 456   | 416  | 408    | 367    | 317  |  |  | 1         | 4   | 9           |  |
| 8    | 190   | 176  | 164    | 114    | 99   |  |  | 15        | 3   | 17          |  |
| 9    | 404   | 383  | 345    | 312    | 233  |  |  | 13        | 4   | 13          |  |
| OUT  | 3478  | 3270 | 3096   | 2826   | 2410 |  |  |           | 35  |             |  |
| 10   | 407   | 385  | 378    | 298    | 257  |  |  | 10        | 4   | 8           |  |
| 11   | 539   | 528  | 491    | 470    | 419  |  |  | 8         | 5   | 4           |  |
| 12   | 416   | 409  | 350    | 342    | 289  |  |  | 12        | 4   | 12          |  |
| 13   | 177   | 170  | 161    | 158    | 113  |  |  | 16        | 3   | 16          |  |
| 14   | 609   | 565  | 545    | 530    | 454  |  |  | 2         | 5   | 2           |  |
| 15   | 371   | 363  | 352    | 342    | 263  |  |  | 14        | 4   | 14          |  |
| 16   | 140   | 132  | 117    | 100    | 95   |  |  | 18        | 3   | 18          |  |
| 17   | 441   | 409  | 400    | 343    | 293  |  |  | 4         | 4   | 6           |  |
| 18   | 447   | 414  | 378    | 370    | 290  |  |  | 6         | 4   | 10          |  |
| IN   | 3547  | 3375 | 3172   | 2953   | 2473 |  |  |           | 36  |             |  |
| TOT  | 7025  | 6645 | 6268   | 5779   | 4883 |  |  |           | 71  |             |  |
|      |       |      | НСР    |        |      |  |  |           |     |             |  |
|      |       |      | NET    |        |      |  |  |           |     |             |  |