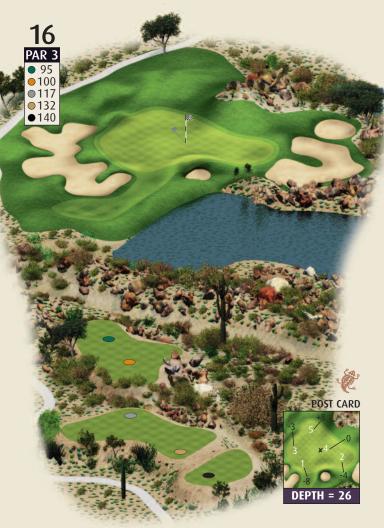

#### Hole #8 Infiniti Hole-in-One

Par 3

Everyone plays for free

A hole-in-one on this hole will win a 2-year lease for a 2016 Infinity QX-50. Only the first shot counts for the contest, no mulligans allowed. Professional golfers are not eligible to win.

# 18th Annual Golf Tournament

November 18, 2016

| НОГЕ | BLACK | Q109 | SILVER | COPPER | JADE |  |  | MEN'S HCP | PAR | LADIES' HCP |  |
|------|-------|------|--------|--------|------|--|--|-----------|-----|-------------|--|
| 1    | 392   | 378  | 378    | 360    | 284  |  |  | 9         | 4   | 5           |  |
| 2    | 405   | 388  | 379    | 348    | 306  |  |  | 7         | 4   | 3           |  |
| 3    | 468   | 430  | 425    | 390    | 329  |  |  | 3         | 4   | 7           |  |
| 4    | 416   | 399  | 340    | 327    | 300  |  |  | 11        | 4   | 11          |  |
| 5    | 525   | 500  | 455    | 425    | 394V |  |  | 5         | 5   | 1           |  |
| 6    | 206   | 190  | 182    | 168    | 130  |  |  | 17        | 3   | 15          |  |
| 7    | 456   | 416  | 408    | 367    | 317  |  |  | 1         | 4   | 9           |  |
| 8    | 190   | 176  | 164    | 114    | 99   |  |  | 15        | 3   | 17          |  |
| 9    | 404   | 383  | 345    | 312    | 233  |  |  | 13        | 4   | 13          |  |
| OUT  | 3478  | 3270 | 3096   | 2826   | 2410 |  |  |           | 35  |             |  |
| 10   | 407   | 385  | 378    | 298    | 257  |  |  | 10        | 4   | 8           |  |
| 11   | 539   | 528  | 491    | 470    | 419  |  |  | 8         | 5   | 4           |  |
| 12   | 416   | 409  | 350    | 342    | 289  |  |  | 12        | 4   | 12          |  |
| 13   | 177   | 170  | 161    | 158    | 113  |  |  | 16        | 3   | 16          |  |
| 14   | 609   | 565  | 545    | 530    | 454  |  |  | 2         | 5   | 2           |  |
| 15   | 371   | 363  | 352    | 342    | 263  |  |  | 14        | 4   | 14          |  |
| 16   | 140   | 132  | 117    | 100    | 95   |  |  | 18        | 3   | 18          |  |
| 17   | 441   | 409  | 400    | 343    | 293  |  |  | 4         | 4   | 6           |  |
| 18   | 447   | 414  | 378    | 370    | 290  |  |  | 6         | 4   | 10          |  |
| IN   | 3547  | 3375 | 3172   | 2953   | 2473 |  |  |           | 36  |             |  |
| TOT  | 7025  | 6645 | 6268   | 5779   | 4883 |  |  |           | 71  |             |  |
|      |       |      | НСР    |        |      |  |  |           |     |             |  |
|      |       |      | NET    |        |      |  |  |           |     |             |  |