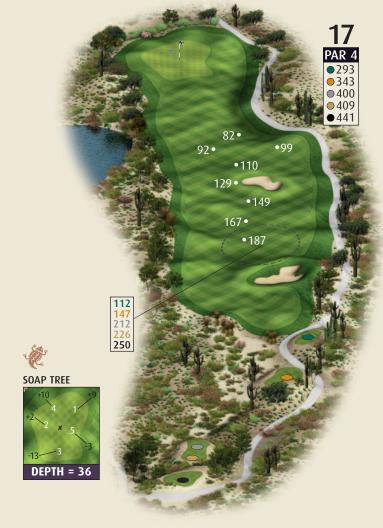

Hole #17 Arizona United Soccer Team "Eagle the Hole" Par 4

\$20 per Foursome

Each paying foursome will take their drive and drop it anywhere behind the orange cone (approx. 75 yards from the pin) lying 0, which offers a good opportunity to score an eagle. After leaving the teebox, drive to the beginning of the fairway where the

ARIZONA

UNITED

SC

Arizona United Soccer Team representatives will have you take a free kick at a soccer goal. Those who score will be entered in a drawing to win an all-inclusive suite for a game, valued at \$2500.

# 18th Annual Golf Tournament

November 18, 2016

| НОГЕ | BLACK | Q109 | SILVER | COPPER | JADE |  |  | MEN'S HCP | PAR | LADIES' HCP |  |
|------|-------|------|--------|--------|------|--|--|-----------|-----|-------------|--|
| 1    | 392   | 378  | 378    | 360    | 284  |  |  | 9         | 4   | 5           |  |
| 2    | 405   | 388  | 379    | 348    | 306  |  |  | 7         | 4   | 3           |  |
| 3    | 468   | 430  | 425    | 390    | 329  |  |  | 3         | 4   | 7           |  |
| 4    | 416   | 399  | 340    | 327    | 300  |  |  | 11        | 4   | 11          |  |
| 5    | 525   | 500  | 455    | 425    | 394V |  |  | 5         | 5   | 1           |  |
| 6    | 206   | 190  | 182    | 168    | 130  |  |  | 17        | 3   | 15          |  |
| 7    | 456   | 416  | 408    | 367    | 317  |  |  | 1         | 4   | 9           |  |
| 8    | 190   | 176  | 164    | 114    | 99   |  |  | 15        | 3   | 17          |  |
| 9    | 404   | 383  | 345    | 312    | 233  |  |  | 13        | 4   | 13          |  |
| OUT  | 3478  | 3270 | 3096   | 2826   | 2410 |  |  |           | 35  |             |  |
| 10   | 407   | 385  | 378    | 298    | 257  |  |  | 10        | 4   | 8           |  |
| 11   | 539   | 528  | 491    | 470    | 419  |  |  | 8         | 5   | 4           |  |
| 12   | 416   | 409  | 350    | 342    | 289  |  |  | 12        | 4   | 12          |  |
| 13   | 177   | 170  | 161    | 158    | 113  |  |  | 16        | 3   | 16          |  |
| 14   | 609   | 565  | 545    | 530    | 454  |  |  | 2         | 5   | 2           |  |
| 15   | 371   | 363  | 352    | 342    | 263  |  |  | 14        | 4   | 14          |  |
| 16   | 140   | 132  | 117    | 100    | 95   |  |  | 18        | 3   | 18          |  |
| 17   | 441   | 409  | 400    | 343    | 293  |  |  | 4         | 4   | 6           |  |
| 18   | 447   | 414  | 378    | 370    | 290  |  |  | 6         | 4   | 10          |  |
| IN   | 3547  | 3375 | 3172   | 2953   | 2473 |  |  |           | 36  |             |  |
| TOT  | 7025  | 6645 | 6268   | 5779   | 4883 |  |  |           | 71  |             |  |
|      |       |      | НСР    |        |      |  |  |           |     |             |  |
|      |       |      | NET    |        |      |  |  |           |     |             |  |