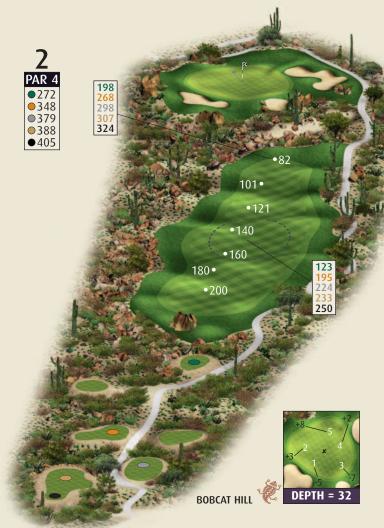

# 18th Annual Golf Tournament

November 18, 2016

| НОГЕ | BLACK | Q109 | SILVER | COPPER | JADE |  |  | MEN'S HCP | PAR | LADIES' HCP |  |
|------|-------|------|--------|--------|------|--|--|-----------|-----|-------------|--|
| 1    | 392   | 378  | 378    | 360    | 284  |  |  | 9         | 4   | 5           |  |
| 2    | 405   | 388  | 379    | 348    | 306  |  |  | 7         | 4   | 3           |  |
| 3    | 468   | 430  | 425    | 390    | 329  |  |  | 3         | 4   | 7           |  |
| 4    | 416   | 399  | 340    | 327    | 300  |  |  | 11        | 4   | 11          |  |
| 5    | 525   | 500  | 455    | 425    | 394V |  |  | 5         | 5   | 1           |  |
| 6    | 206   | 190  | 182    | 168    | 130  |  |  | 17        | 3   | 15          |  |
| 7    | 456   | 416  | 408    | 367    | 317  |  |  | 1         | 4   | 9           |  |
| 8    | 190   | 176  | 164    | 114    | 99   |  |  | 15        | 3   | 17          |  |
| 9    | 404   | 383  | 345    | 312    | 233  |  |  | 13        | 4   | 13          |  |
| OUT  | 3478  | 3270 | 3096   | 2826   | 2410 |  |  |           | 35  |             |  |
| 10   | 407   | 385  | 378    | 298    | 257  |  |  | 10        | 4   | 8           |  |
| 11   | 539   | 528  | 491    | 470    | 419  |  |  | 8         | 5   | 4           |  |
| 12   | 416   | 409  | 350    | 342    | 289  |  |  | 12        | 4   | 12          |  |
| 13   | 177   | 170  | 161    | 158    | 113  |  |  | 16        | 3   | 16          |  |
| 14   | 609   | 565  | 545    | 530    | 454  |  |  | 2         | 5   | 2           |  |
| 15   | 371   | 363  | 352    | 342    | 263  |  |  | 14        | 4   | 14          |  |
| 16   | 140   | 132  | 117    | 100    | 95   |  |  | 18        | 3   | 18          |  |
| 17   | 441   | 409  | 400    | 343    | 293  |  |  | 4         | 4   | 6           |  |
| 18   | 447   | 414  | 378    | 370    | 290  |  |  | 6         | 4   | 10          |  |
| IN   | 3547  | 3375 | 3172   | 2953   | 2473 |  |  |           | 36  |             |  |
| TOT  | 7025  | 6645 | 6268   | 5779   | 4883 |  |  |           | 71  |             |  |
|      |       |      | НСР    |        |      |  |  |           |     |             |  |
|      |       |      | NET    |        |      |  |  |           |     |             |  |