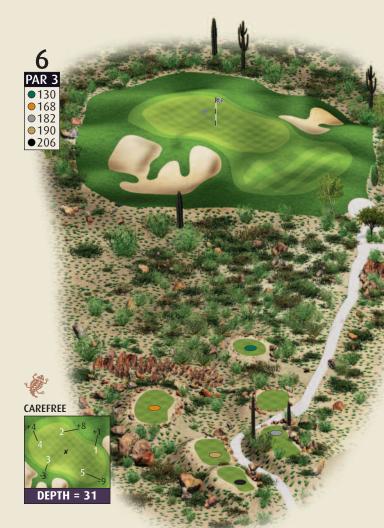

# 18th Annual Golf Tournament

November 18, 2016

| НОГЕ | BLACK | Q109 | SILVER | COPPER | JADE |  |  | MEN'S HCP | PAR | LADIES' HCP |  |
|------|-------|------|--------|--------|------|--|--|-----------|-----|-------------|--|
| 1    | 392   | 378  | 378    | 360    | 284  |  |  | 9         | 4   | 5           |  |
| 2    | 405   | 388  | 379    | 348    | 306  |  |  | 7         | 4   | 3           |  |
| 3    | 468   | 430  | 425    | 390    | 329  |  |  | 3         | 4   | 7           |  |
| 4    | 416   | 399  | 340    | 327    | 300  |  |  | 11        | 4   | 11          |  |
| 5    | 525   | 500  | 455    | 425    | 394V |  |  | 5         | 5   | 1           |  |
| 6    | 206   | 190  | 182    | 168    | 130  |  |  | 17        | 3   | 15          |  |
| 7    | 456   | 416  | 408    | 367    | 317  |  |  | 1         | 4   | 9           |  |
| 8    | 190   | 176  | 164    | 114    | 99   |  |  | 15        | 3   | 17          |  |
| 9    | 404   | 383  | 345    | 312    | 233  |  |  | 13        | 4   | 13          |  |
| OUT  | 3478  | 3270 | 3096   | 2826   | 2410 |  |  |           | 35  |             |  |
| 10   | 407   | 385  | 378    | 298    | 257  |  |  | 10        | 4   | 8           |  |
| 11   | 539   | 528  | 491    | 470    | 419  |  |  | 8         | 5   | 4           |  |
| 12   | 416   | 409  | 350    | 342    | 289  |  |  | 12        | 4   | 12          |  |
| 13   | 177   | 170  | 161    | 158    | 113  |  |  | 16        | 3   | 16          |  |
| 14   | 609   | 565  | 545    | 530    | 454  |  |  | 2         | 5   | 2           |  |
| 15   | 371   | 363  | 352    | 342    | 263  |  |  | 14        | 4   | 14          |  |
| 16   | 140   | 132  | 117    | 100    | 95   |  |  | 18        | 3   | 18          |  |
| 17   | 441   | 409  | 400    | 343    | 293  |  |  | 4         | 4   | 6           |  |
| 18   | 447   | 414  | 378    | 370    | 290  |  |  | 6         | 4   | 10          |  |
| IN   | 3547  | 3375 | 3172   | 2953   | 2473 |  |  |           | 36  |             |  |
| TOT  | 7025  | 6645 | 6268   | 5779   | 4883 |  |  |           | 71  |             |  |
|      |       |      | НСР    |        |      |  |  |           |     |             |  |
|      |       |      | NET    |        |      |  |  |           |     |             |  |