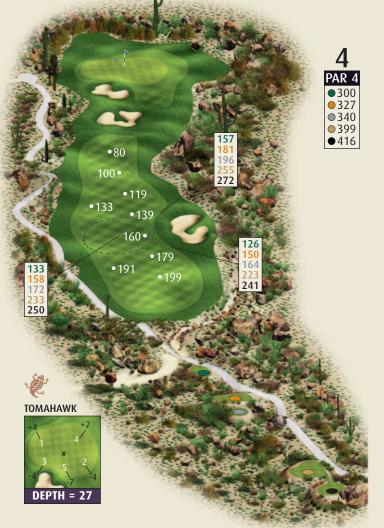

# 18th Annual Golf Tournament

November 18, 2016

| НОГЕ | BLACK | Q109 | SILVER | COPPER | JADE |  |  | MEN'S HCP | PAR | LADIES' HCP |  |
|------|-------|------|--------|--------|------|--|--|-----------|-----|-------------|--|
| 1    | 392   | 378  | 378    | 360    | 284  |  |  | 9         | 4   | 5           |  |
| 2    | 405   | 388  | 379    | 348    | 306  |  |  | 7         | 4   | 3           |  |
| 3    | 468   | 430  | 425    | 390    | 329  |  |  | 3         | 4   | 7           |  |
| 4    | 416   | 399  | 340    | 327    | 300  |  |  | 11        | 4   | 11          |  |
| 5    | 525   | 500  | 455    | 425    | 394V |  |  | 5         | 5   | 1           |  |
| 6    | 206   | 190  | 182    | 168    | 130  |  |  | 17        | 3   | 15          |  |
| 7    | 456   | 416  | 408    | 367    | 317  |  |  | 1         | 4   | 9           |  |
| 8    | 190   | 176  | 164    | 114    | 99   |  |  | 15        | 3   | 17          |  |
| 9    | 404   | 383  | 345    | 312    | 233  |  |  | 13        | 4   | 13          |  |
| OUT  | 3478  | 3270 | 3096   | 2826   | 2410 |  |  |           | 35  |             |  |
| 10   | 407   | 385  | 378    | 298    | 257  |  |  | 10        | 4   | 8           |  |
| 11   | 539   | 528  | 491    | 470    | 419  |  |  | 8         | 5   | 4           |  |
| 12   | 416   | 409  | 350    | 342    | 289  |  |  | 12        | 4   | 12          |  |
| 13   | 177   | 170  | 161    | 158    | 113  |  |  | 16        | 3   | 16          |  |
| 14   | 609   | 565  | 545    | 530    | 454  |  |  | 2         | 5   | 2           |  |
| 15   | 371   | 363  | 352    | 342    | 263  |  |  | 14        | 4   | 14          |  |
| 16   | 140   | 132  | 117    | 100    | 95   |  |  | 18        | 3   | 18          |  |
| 17   | 441   | 409  | 400    | 343    | 293  |  |  | 4         | 4   | 6           |  |
| 18   | 447   | 414  | 378    | 370    | 290  |  |  | 6         | 4   | 10          |  |
| IN   | 3547  | 3375 | 3172   | 2953   | 2473 |  |  |           | 36  |             |  |
| TOT  | 7025  | 6645 | 6268   | 5779   | 4883 |  |  |           | 71  |             |  |
|      |       |      | НСР    |        |      |  |  |           |     |             |  |
|      |       |      | NET    |        |      |  |  |           |     |             |  |