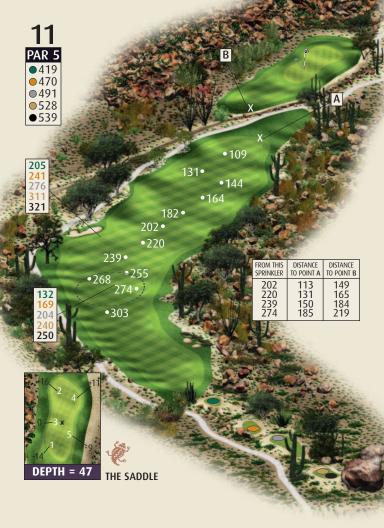

# 18th Annual Golf Tournament

November 18, 2016

| НОГЕ | BLACK | Q109 | SILVER | COPPER | JADE |  |  | MEN'S HCP | PAR | LADIES' HCP |  |
|------|-------|------|--------|--------|------|--|--|-----------|-----|-------------|--|
| 1    | 392   | 378  | 378    | 360    | 284  |  |  | 9         | 4   | 5           |  |
| 2    | 405   | 388  | 379    | 348    | 306  |  |  | 7         | 4   | 3           |  |
| 3    | 468   | 430  | 425    | 390    | 329  |  |  | 3         | 4   | 7           |  |
| 4    | 416   | 399  | 340    | 327    | 300  |  |  | 11        | 4   | 11          |  |
| 5    | 525   | 500  | 455    | 425    | 394V |  |  | 5         | 5   | 1           |  |
| 6    | 206   | 190  | 182    | 168    | 130  |  |  | 17        | 3   | 15          |  |
| 7    | 456   | 416  | 408    | 367    | 317  |  |  | 1         | 4   | 9           |  |
| 8    | 190   | 176  | 164    | 114    | 99   |  |  | 15        | 3   | 17          |  |
| 9    | 404   | 383  | 345    | 312    | 233  |  |  | 13        | 4   | 13          |  |
| OUT  | 3478  | 3270 | 3096   | 2826   | 2410 |  |  |           | 35  |             |  |
| 10   | 407   | 385  | 378    | 298    | 257  |  |  | 10        | 4   | 8           |  |
| 11   | 539   | 528  | 491    | 470    | 419  |  |  | 8         | 5   | 4           |  |
| 12   | 416   | 409  | 350    | 342    | 289  |  |  | 12        | 4   | 12          |  |
| 13   | 177   | 170  | 161    | 158    | 113  |  |  | 16        | 3   | 16          |  |
| 14   | 609   | 565  | 545    | 530    | 454  |  |  | 2         | 5   | 2           |  |
| 15   | 371   | 363  | 352    | 342    | 263  |  |  | 14        | 4   | 14          |  |
| 16   | 140   | 132  | 117    | 100    | 95   |  |  | 18        | 3   | 18          |  |
| 17   | 441   | 409  | 400    | 343    | 293  |  |  | 4         | 4   | 6           |  |
| 18   | 447   | 414  | 378    | 370    | 290  |  |  | 6         | 4   | 10          |  |
| IN   | 3547  | 3375 | 3172   | 2953   | 2473 |  |  |           | 36  |             |  |
| TOT  | 7025  | 6645 | 6268   | 5779   | 4883 |  |  |           | 71  |             |  |
|      |       |      | НСР    |        |      |  |  |           |     |             |  |
|      |       |      | NET    |        |      |  |  |           |     |             |  |