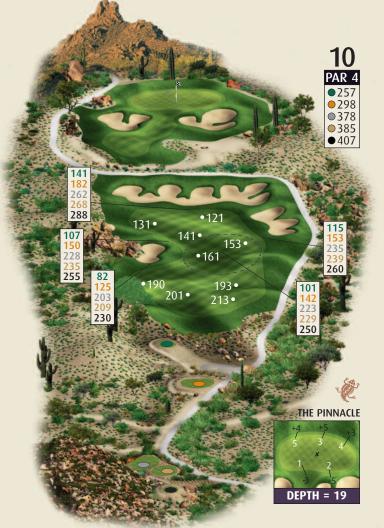

# 18th Annual Golf Tournament

November 18, 2016

| НОГЕ | BLACK | Q109 | SILVER | COPPER | JADE |  |  | MEN'S HCP | PAR | LADIES' HCP |  |
|------|-------|------|--------|--------|------|--|--|-----------|-----|-------------|--|
| 1    | 392   | 378  | 378    | 360    | 284  |  |  | 9         | 4   | 5           |  |
| 2    | 405   | 388  | 379    | 348    | 306  |  |  | 7         | 4   | 3           |  |
| 3    | 468   | 430  | 425    | 390    | 329  |  |  | 3         | 4   | 7           |  |
| 4    | 416   | 399  | 340    | 327    | 300  |  |  | 11        | 4   | 11          |  |
| 5    | 525   | 500  | 455    | 425    | 394V |  |  | 5         | 5   | 1           |  |
| 6    | 206   | 190  | 182    | 168    | 130  |  |  | 17        | 3   | 15          |  |
| 7    | 456   | 416  | 408    | 367    | 317  |  |  | 1         | 4   | 9           |  |
| 8    | 190   | 176  | 164    | 114    | 99   |  |  | 15        | 3   | 17          |  |
| 9    | 404   | 383  | 345    | 312    | 233  |  |  | 13        | 4   | 13          |  |
| OUT  | 3478  | 3270 | 3096   | 2826   | 2410 |  |  |           | 35  |             |  |
| 10   | 407   | 385  | 378    | 298    | 257  |  |  | 10        | 4   | 8           |  |
| 11   | 539   | 528  | 491    | 470    | 419  |  |  | 8         | 5   | 4           |  |
| 12   | 416   | 409  | 350    | 342    | 289  |  |  | 12        | 4   | 12          |  |
| 13   | 177   | 170  | 161    | 158    | 113  |  |  | 16        | 3   | 16          |  |
| 14   | 609   | 565  | 545    | 530    | 454  |  |  | 2         | 5   | 2           |  |
| 15   | 371   | 363  | 352    | 342    | 263  |  |  | 14        | 4   | 14          |  |
| 16   | 140   | 132  | 117    | 100    | 95   |  |  | 18        | 3   | 18          |  |
| 17   | 441   | 409  | 400    | 343    | 293  |  |  | 4         | 4   | 6           |  |
| 18   | 447   | 414  | 378    | 370    | 290  |  |  | 6         | 4   | 10          |  |
| IN   | 3547  | 3375 | 3172   | 2953   | 2473 |  |  |           | 36  |             |  |
| TOT  | 7025  | 6645 | 6268   | 5779   | 4883 |  |  |           | 71  |             |  |
|      |       |      | НСР    |        |      |  |  |           |     |             |  |
|      |       |      | NET    |        |      |  |  |           |     |             |  |