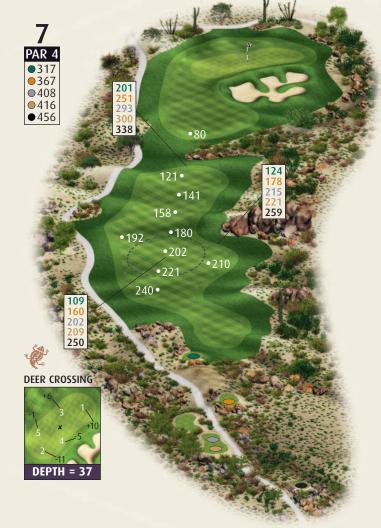

# 18th Annual Golf Tournament

November 18, 2016

| НОГЕ | BLACK | Q109 | SILVER | COPPER | JADE |  |  | MEN'S HCP | PAR | LADIES' HCP |  |
|------|-------|------|--------|--------|------|--|--|-----------|-----|-------------|--|
| 1    | 392   | 378  | 378    | 360    | 284  |  |  | 9         | 4   | 5           |  |
| 2    | 405   | 388  | 379    | 348    | 306  |  |  | 7         | 4   | 3           |  |
| 3    | 468   | 430  | 425    | 390    | 329  |  |  | 3         | 4   | 7           |  |
| 4    | 416   | 399  | 340    | 327    | 300  |  |  | 11        | 4   | 11          |  |
| 5    | 525   | 500  | 455    | 425    | 394V |  |  | 5         | 5   | 1           |  |
| 6    | 206   | 190  | 182    | 168    | 130  |  |  | 17        | 3   | 15          |  |
| 7    | 456   | 416  | 408    | 367    | 317  |  |  | 1         | 4   | 9           |  |
| 8    | 190   | 176  | 164    | 114    | 99   |  |  | 15        | 3   | 17          |  |
| 9    | 404   | 383  | 345    | 312    | 233  |  |  | 13        | 4   | 13          |  |
| OUT  | 3478  | 3270 | 3096   | 2826   | 2410 |  |  |           | 35  |             |  |
| 10   | 407   | 385  | 378    | 298    | 257  |  |  | 10        | 4   | 8           |  |
| 11   | 539   | 528  | 491    | 470    | 419  |  |  | 8         | 5   | 4           |  |
| 12   | 416   | 409  | 350    | 342    | 289  |  |  | 12        | 4   | 12          |  |
| 13   | 177   | 170  | 161    | 158    | 113  |  |  | 16        | 3   | 16          |  |
| 14   | 609   | 565  | 545    | 530    | 454  |  |  | 2         | 5   | 2           |  |
| 15   | 371   | 363  | 352    | 342    | 263  |  |  | 14        | 4   | 14          |  |
| 16   | 140   | 132  | 117    | 100    | 95   |  |  | 18        | 3   | 18          |  |
| 17   | 441   | 409  | 400    | 343    | 293  |  |  | 4         | 4   | 6           |  |
| 18   | 447   | 414  | 378    | 370    | 290  |  |  | 6         | 4   | 10          |  |
| IN   | 3547  | 3375 | 3172   | 2953   | 2473 |  |  |           | 36  |             |  |
| TOT  | 7025  | 6645 | 6268   | 5779   | 4883 |  |  |           | 71  |             |  |
|      |       |      | НСР    |        |      |  |  |           |     |             |  |
|      |       |      | NET    |        |      |  |  |           |     |             |  |