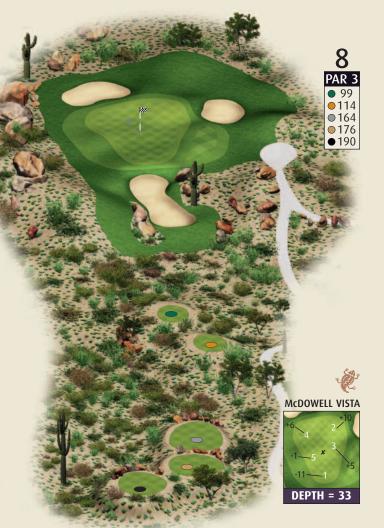

#### Hole #8 Infiniti Hole-in-One

Par 3

Everyone plays for free

A hole-in-one on this hole will win a 2-year lease for a 2016 Infinity QX-50. Only the first shot counts for the contest, no mulligans allowed. Professional golfers are not eligible to win.

# 18th Annual Golf Tournament

November 18, 2016

| НОГЕ | BLACK | Q109 | SILVER | COPPER | JADE |  |  | MEN'S HCP | PAR | LADIES' HCP |  |
|------|-------|------|--------|--------|------|--|--|-----------|-----|-------------|--|
| 1    | 392   | 378  | 378    | 360    | 284  |  |  | 9         | 4   | 5           |  |
| 2    | 405   | 388  | 379    | 348    | 306  |  |  | 7         | 4   | 3           |  |
| 3    | 468   | 430  | 425    | 390    | 329  |  |  | 3         | 4   | 7           |  |
| 4    | 416   | 399  | 340    | 327    | 300  |  |  | 11        | 4   | 11          |  |
| 5    | 525   | 500  | 455    | 425    | 394V |  |  | 5         | 5   | 1           |  |
| 6    | 206   | 190  | 182    | 168    | 130  |  |  | 17        | 3   | 15          |  |
| 7    | 456   | 416  | 408    | 367    | 317  |  |  | 1         | 4   | 9           |  |
| 8    | 190   | 176  | 164    | 114    | 99   |  |  | 15        | 3   | 17          |  |
| 9    | 404   | 383  | 345    | 312    | 233  |  |  | 13        | 4   | 13          |  |
| OUT  | 3478  | 3270 | 3096   | 2826   | 2410 |  |  |           | 35  |             |  |
| 10   | 407   | 385  | 378    | 298    | 257  |  |  | 10        | 4   | 8           |  |
| 11   | 539   | 528  | 491    | 470    | 419  |  |  | 8         | 5   | 4           |  |
| 12   | 416   | 409  | 350    | 342    | 289  |  |  | 12        | 4   | 12          |  |
| 13   | 177   | 170  | 161    | 158    | 113  |  |  | 16        | 3   | 16          |  |
| 14   | 609   | 565  | 545    | 530    | 454  |  |  | 2         | 5   | 2           |  |
| 15   | 371   | 363  | 352    | 342    | 263  |  |  | 14        | 4   | 14          |  |
| 16   | 140   | 132  | 117    | 100    | 95   |  |  | 18        | 3   | 18          |  |
| 17   | 441   | 409  | 400    | 343    | 293  |  |  | 4         | 4   | 6           |  |
| 18   | 447   | 414  | 378    | 370    | 290  |  |  | 6         | 4   | 10          |  |
| IN   | 3547  | 3375 | 3172   | 2953   | 2473 |  |  |           | 36  |             |  |
| TOT  | 7025  | 6645 | 6268   | 5779   | 4883 |  |  |           | 71  |             |  |
|      |       |      | НСР    |        |      |  |  |           |     |             |  |
|      |       |      | NET    |        |      |  |  |           |     |             |  |