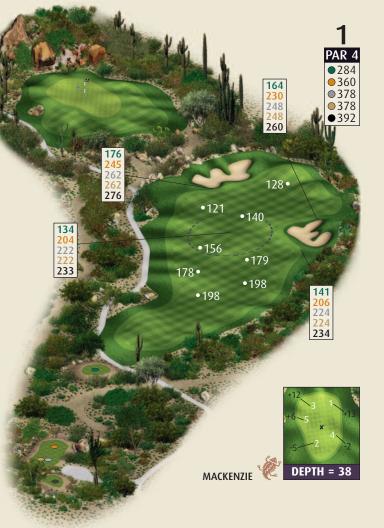

#### **Hole Contests and Prizes**

Hole #1 ATI

Par 4

Everyone plays for free

Contest to be determined. Prizes presented after the tournament in the clubhouse.

# 18th Annual Golf Tournament

November 18, 2016

| НОГЕ | BLACK | Q109 | SILVER | COPPER | JADE |  |  | MEN'S HCP | PAR | LADIES' HCP |  |
|------|-------|------|--------|--------|------|--|--|-----------|-----|-------------|--|
| 1    | 392   | 378  | 378    | 360    | 284  |  |  | 9         | 4   | 5           |  |
| 2    | 405   | 388  | 379    | 348    | 306  |  |  | 7         | 4   | 3           |  |
| 3    | 468   | 430  | 425    | 390    | 329  |  |  | 3         | 4   | 7           |  |
| 4    | 416   | 399  | 340    | 327    | 300  |  |  | 11        | 4   | 11          |  |
| 5    | 525   | 500  | 455    | 425    | 394V |  |  | 5         | 5   | 1           |  |
| 6    | 206   | 190  | 182    | 168    | 130  |  |  | 17        | 3   | 15          |  |
| 7    | 456   | 416  | 408    | 367    | 317  |  |  | 1         | 4   | 9           |  |
| 8    | 190   | 176  | 164    | 114    | 99   |  |  | 15        | 3   | 17          |  |
| 9    | 404   | 383  | 345    | 312    | 233  |  |  | 13        | 4   | 13          |  |
| OUT  | 3478  | 3270 | 3096   | 2826   | 2410 |  |  |           | 35  |             |  |
| 10   | 407   | 385  | 378    | 298    | 257  |  |  | 10        | 4   | 8           |  |
| 11   | 539   | 528  | 491    | 470    | 419  |  |  | 8         | 5   | 4           |  |
| 12   | 416   | 409  | 350    | 342    | 289  |  |  | 12        | 4   | 12          |  |
| 13   | 177   | 170  | 161    | 158    | 113  |  |  | 16        | 3   | 16          |  |
| 14   | 609   | 565  | 545    | 530    | 454  |  |  | 2         | 5   | 2           |  |
| 15   | 371   | 363  | 352    | 342    | 263  |  |  | 14        | 4   | 14          |  |
| 16   | 140   | 132  | 117    | 100    | 95   |  |  | 18        | 3   | 18          |  |
| 17   | 441   | 409  | 400    | 343    | 293  |  |  | 4         | 4   | 6           |  |
| 18   | 447   | 414  | 378    | 370    | 290  |  |  | 6         | 4   | 10          |  |
| IN   | 3547  | 3375 | 3172   | 2953   | 2473 |  |  |           | 36  |             |  |
| TOT  | 7025  | 6645 | 6268   | 5779   | 4883 |  |  |           | 71  |             |  |
|      |       |      | НСР    |        |      |  |  |           |     |             |  |
|      |       |      | NET    |        |      |  |  |           |     |             |  |