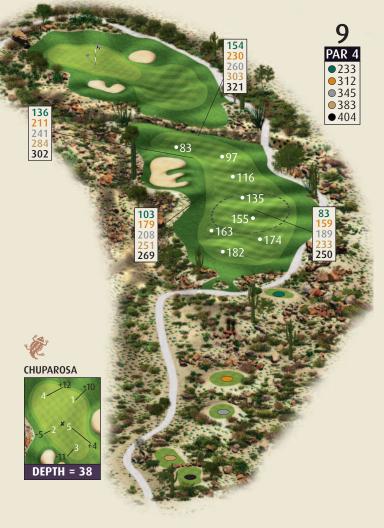

#### Hole #9 Gateway Golf Group "Ball Launch"

Par 4

Player Pays \$10 to shoot their ball with the launcher

Balls can reach the green with the launcher. Gateway will also be running a closest to the pin contest. The foursome proceeds to their shots. If one is closer to the pin than the marker, that golfer will move the marker and write their name on it.

# 18th Annual Golf Tournament

November 18, 2016

| НОГЕ | BLACK | Q109 | SILVER | COPPER | JADE |  |  | MEN'S HCP | PAR | LADIES' HCP |  |
|------|-------|------|--------|--------|------|--|--|-----------|-----|-------------|--|
| 1    | 392   | 378  | 378    | 360    | 284  |  |  | 9         | 4   | 5           |  |
| 2    | 405   | 388  | 379    | 348    | 306  |  |  | 7         | 4   | 3           |  |
| 3    | 468   | 430  | 425    | 390    | 329  |  |  | 3         | 4   | 7           |  |
| 4    | 416   | 399  | 340    | 327    | 300  |  |  | 11        | 4   | 11          |  |
| 5    | 525   | 500  | 455    | 425    | 394V |  |  | 5         | 5   | 1           |  |
| 6    | 206   | 190  | 182    | 168    | 130  |  |  | 17        | 3   | 15          |  |
| 7    | 456   | 416  | 408    | 367    | 317  |  |  | 1         | 4   | 9           |  |
| 8    | 190   | 176  | 164    | 114    | 99   |  |  | 15        | 3   | 17          |  |
| 9    | 404   | 383  | 345    | 312    | 233  |  |  | 13        | 4   | 13          |  |
| OUT  | 3478  | 3270 | 3096   | 2826   | 2410 |  |  |           | 35  |             |  |
| 10   | 407   | 385  | 378    | 298    | 257  |  |  | 10        | 4   | 8           |  |
| 11   | 539   | 528  | 491    | 470    | 419  |  |  | 8         | 5   | 4           |  |
| 12   | 416   | 409  | 350    | 342    | 289  |  |  | 12        | 4   | 12          |  |
| 13   | 177   | 170  | 161    | 158    | 113  |  |  | 16        | 3   | 16          |  |
| 14   | 609   | 565  | 545    | 530    | 454  |  |  | 2         | 5   | 2           |  |
| 15   | 371   | 363  | 352    | 342    | 263  |  |  | 14        | 4   | 14          |  |
| 16   | 140   | 132  | 117    | 100    | 95   |  |  | 18        | 3   | 18          |  |
| 17   | 441   | 409  | 400    | 343    | 293  |  |  | 4         | 4   | 6           |  |
| 18   | 447   | 414  | 378    | 370    | 290  |  |  | 6         | 4   | 10          |  |
| IN   | 3547  | 3375 | 3172   | 2953   | 2473 |  |  |           | 36  |             |  |
| TOT  | 7025  | 6645 | 6268   | 5779   | 4883 |  |  |           | 71  |             |  |
|      |       |      | НСР    |        |      |  |  |           |     |             |  |
|      |       |      | NET    |        |      |  |  |           |     |             |  |