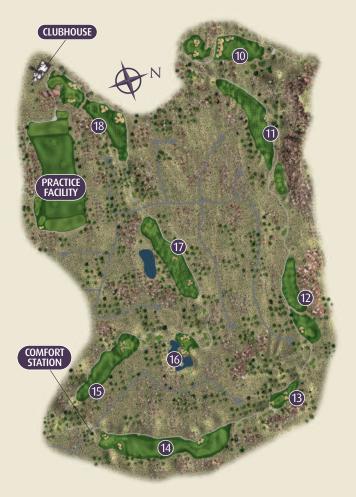

# 17th Annual Golf Tournament

**Pinnacle Course** 

Scottsdale, Arizona November 20, 2015

Yardage Guide By **Best Approach Publications**, © 2015 1-877-235-9500 ⋅ www.bestapproach.com